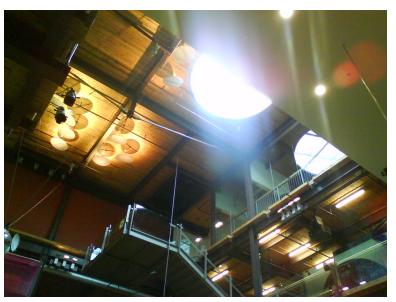

rehabilitation

Goldsmith Borghal Corporation

Architects (GBCA)

Tripartite lights restoration

Goldsmith Borghal Corporation Architects
(GBCA)

documentation drawings to assist
conservation team

**Kitchener Waterloo Childrens' Museum** *Levitt Goodman Architects*;
Photographs from personal visit